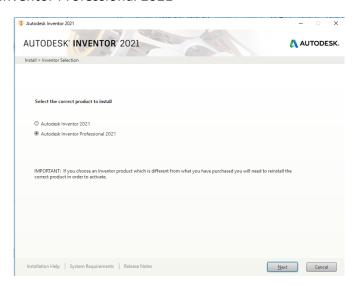

11. Select Autodesk Inventor Professional 2021

12. Complete the installation (this may take a while)