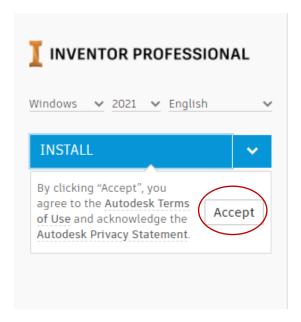

## Institution type

6. Confirm your profile and continue

7. Select Autodesk Inventor and install the software

8. Run the downloaded exe file to install the software

- 9. Allow the App to make change to your device
- 10. Installation starts