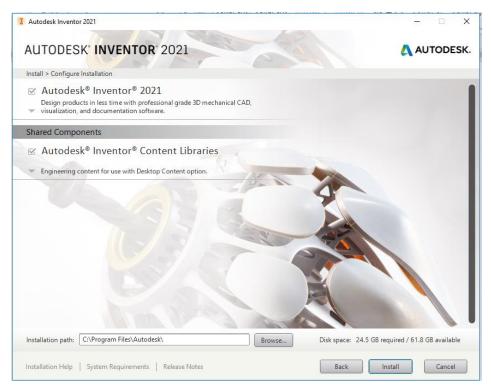

11. Select Autodesk Inventor Professional 2021

12. Complete the installation (this may take a while)