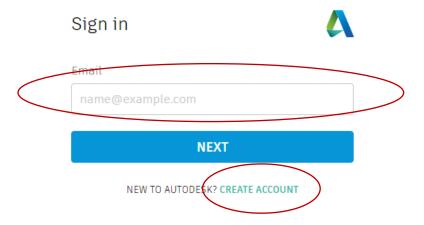

- 1. Go to https://www.autodesk.com/education/free-software/inventor-professional
- 2. Click the Inventor Professional Tile, this will take you to a sign in page

3. Sign in using your Autodesk Account. If you do not have an account, please create an account and continue to sign in